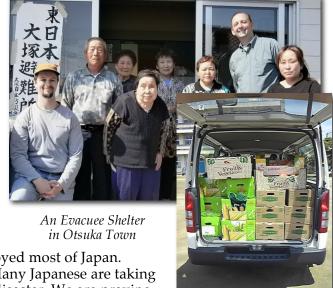

#### 3.11 Earthquake & Relief Efforts

Four months have passed since Japan's Tohoku area was devastated by an earthquake and tsunami. Over 20,000 Japanese died in this terrible disaster. During the past four months, countless volunteers have helped those in the worst hit areas. No doubt, many of you have given extra to help with relief efforts. Our church & many other churches here in Japan have helped with this effort as well. We have also tried to help those who have been evacuated to our city. Most of the worst hit areas are still in complete ruin. At this time, relief efforts are focusing on helping with the massive clean up. Please continue to pray for the Japanese in the Tohoku area.

## The Rest of Japan

You may have gotten the impression that this earthquake destroyed most of Japan. While that is not the case, it certainly has affected all of Japan. Many Japanese are taking a more serious look at life and death as a result of this massive disaster. We are praying that this will open doors for us to reach more Japanese with the life-giving gospel of Jesus Christ. Pray for us as we seek to bring true to the Japanese who are without Christ and without hope.

Fresh Vegetables for Evacuees